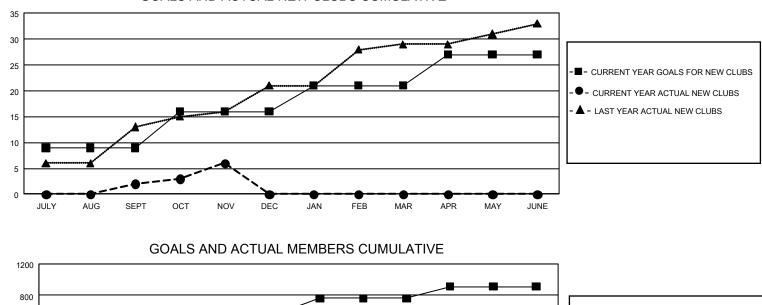

## GMT MONTHLY MEMBERSHIP PROGRESS REPORT Results as of: 11/30/2019

GMT Constitutional Area 6, Group F

REPORT DOES NOT INCLUDE CLUBS IN UNDISTRICTED AREAS.

| Clubs                 |               |           |               | Members               |                        |                         |                                                    |  |  |
|-----------------------|---------------|-----------|---------------|-----------------------|------------------------|-------------------------|----------------------------------------------------|--|--|
| RESULTS FOR 2019-2020 |               |           |               | RESULTS FOR 2019-2020 |                        |                         |                                                    |  |  |
| QUARTER               | NEW CLUB GOAL | NEW CLUBS | DROPPED CLUBS | QUARTER MEMI          | BER GROWTH NET<br>GOAL | MEMBER GROWTH<br>ACTUAL | DROPPED<br>MEMBERS ACTUAL<br>(including transfers) |  |  |
| JULY/AUG/SEPT         | 27            | 2         | 5             | JULY/AUG/SEPT         | 930                    | 521                     | 566                                                |  |  |
| OCT/NOV/DEC           | 21            | 4         | 2             | OCT/NOV/DEC           | 765                    | 263                     | 751                                                |  |  |
| JAN/FEB/MAR           | 15            | 0         | 0             | JAN/FEB/MAR           | 585                    | 0                       | 0                                                  |  |  |
| APR/MAY/JUNE          | 18            | 0         | 0             | APR/MAY/JUNE          | 450                    | 0                       | 0                                                  |  |  |