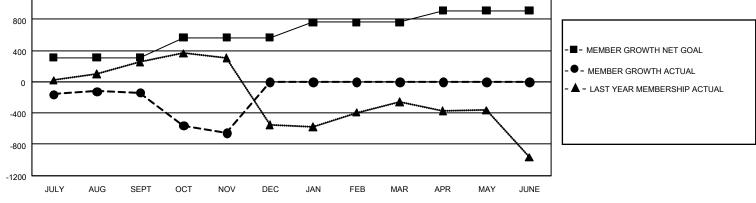

## GMT MONTHLY MEMBERSHIP PROGRESS REPORT Results as of: 11/30/2019

GMT Constitutional Area 6, Group F

REPORT DOES NOT INCLUDE CLUBS IN UNDISTRICTED AREAS.

| Clubs                 |               |           |               | Members               |                        |                         |                                                    |  |  |
|-----------------------|---------------|-----------|---------------|-----------------------|------------------------|-------------------------|----------------------------------------------------|--|--|
| RESULTS FOR 2019-2020 |               |           |               | RESULTS FOR 2019-2020 |                        |                         |                                                    |  |  |
| QUARTER               | NEW CLUB GOAL | NEW CLUBS | DROPPED CLUBS | QUARTER MEMI          | BER GROWTH NET<br>GOAL | MEMBER GROWTH<br>ACTUAL | DROPPED<br>MEMBERS ACTUAL<br>(including transfers) |  |  |
| JULY/AUG/SEPT         | 27            | 2         | 5             | JULY/AUG/SEPT         | 930                    | 521                     | 566                                                |  |  |
| OCT/NOV/DEC           | 21            | 4         | 2             | OCT/NOV/DEC           | 765                    | 263                     | 751                                                |  |  |
| JAN/FEB/MAR           | 15            | 0         | 0             | JAN/FEB/MAR           | 585                    | 0                       | 0                                                  |  |  |
| APR/MAY/JUNE          | 18            | 0         | 0             | APR/MAY/JUNE          | 450                    | 0                       | 0                                                  |  |  |